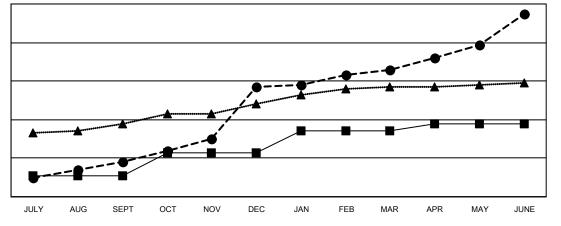

## GAT MONTHLY MEMBERSHIP PROGRESS REPORT

Multiple District 317

Results as of: 6/30/2021

LOCATION: INDIA

| Clubs                 |               |           |               | Members               |                          |                         |                                                    |  |  |
|-----------------------|---------------|-----------|---------------|-----------------------|--------------------------|-------------------------|----------------------------------------------------|--|--|
| RESULTS FOR 2020-2021 |               |           |               | RESULTS FOR 2020-2021 |                          |                         |                                                    |  |  |
| QUARTER               | NEW CLUB GOAL | NEW CLUBS | DROPPED CLUBS | QUARTER               | EMBER GROWTH NET<br>GOAL | MEMBER GROWTH<br>ACTUAL | DROPPED<br>MEMBERS ACTUAL<br>(including transfers) |  |  |
| JULY/AUG/SEPT         | 11            | 18        | 1             | JULY/AUG/SEPT         | 350                      | 1,303                   | 428                                                |  |  |
| OCT/NOV/DEC           | 12            | 39        | 0             | OCT/NOV/DEC           | 320                      | 2,063                   | 942                                                |  |  |
| JAN/FEB/MAR           | 11            | 9         | 28            | JAN/FEB/MAR           | 370                      | 481                     | 461                                                |  |  |
| APR/MAY/JUNE          | 4             | 29        | 0             | APR/MAY/JUNE          | 240                      | 1,515                   | 1,527                                              |  |  |