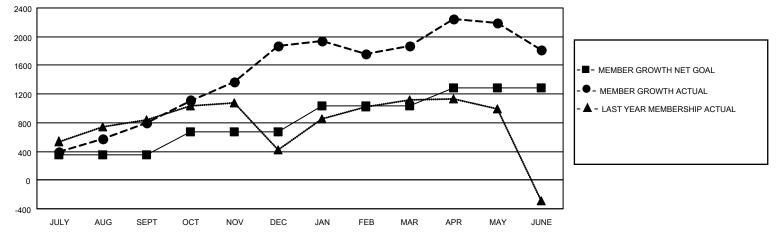

## GAT MONTHLY MEMBERSHIP PROGRESS REPORT

Multiple District 317

Results as of: 6/30/2021

LOCATION: INDIA

| Clubs                 |               |           |               | Members               |                          |                         |                                                    |  |  |
|-----------------------|---------------|-----------|---------------|-----------------------|--------------------------|-------------------------|----------------------------------------------------|--|--|
| RESULTS FOR 2020-2021 |               |           |               | RESULTS FOR 2020-2021 |                          |                         |                                                    |  |  |
| QUARTER               | NEW CLUB GOAL | NEW CLUBS | DROPPED CLUBS | QUARTER               | EMBER GROWTH NET<br>GOAL | MEMBER GROWTH<br>ACTUAL | DROPPED<br>MEMBERS ACTUAL<br>(including transfers) |  |  |
| JULY/AUG/SEPT         | 11            | 18        | 1             | JULY/AUG/SEPT         | 350                      | 1,303                   | 428                                                |  |  |
| OCT/NOV/DEC           | 12            | 39        | 0             | OCT/NOV/DEC           | 320                      | 2,063                   | 942                                                |  |  |
| JAN/FEB/MAR           | 11            | 9         | 28            | JAN/FEB/MAR           | 370                      | 481                     | 461                                                |  |  |
| APR/MAY/JUNE          | 4             | 29        | 0             | APR/MAY/JUNE          | 240                      | 1,515                   | 1,527                                              |  |  |